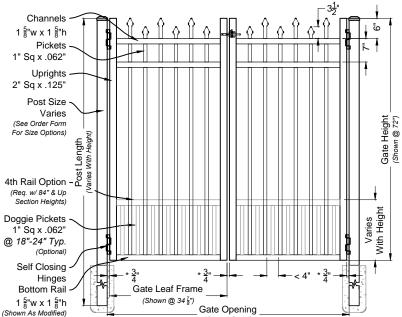

Californian #200 6ft Fence Panel

Californian Single Walk Gate

Californian Double Walk Gate

## Californian Fence & Gate

Industrial Series #200

Phone: 305.696.0419 Fax: 305.696.0461

### DRAWING NOTEs:

Don't Scale From Drawings.
Please See Our Fence & Gate Style Sheet For Other Options.

\*Other Optional Gate Hardware Available, But May Change The Hinge And Latch Clearances. Ind 200 Series Fence & Gate Details