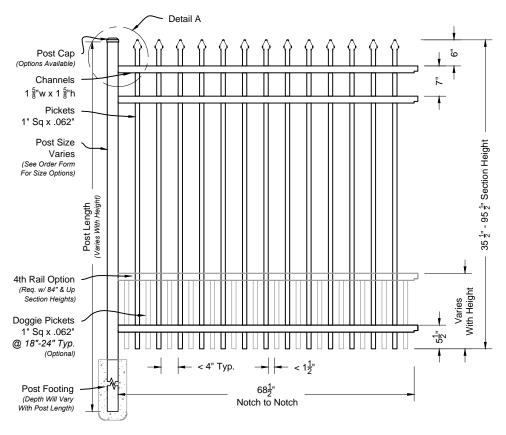

Californian #200 6ft Fence Panel

Californian Single Walk Gate

Californian Double Walk Gate

## Californian Fence & Gate

Industrial Series #200

Phone: 305.696.0419 Fax: 305.696.0461

### DRAWING NOTEs:

Don't Scale From Drawings.
Please See Our Fence & Gate Style Sheet For Other Options.

\*Other Optional Gate Hardware Available, But May Change The Hinge And Latch Clearances. Ind 200 Series Fence & Gate Details