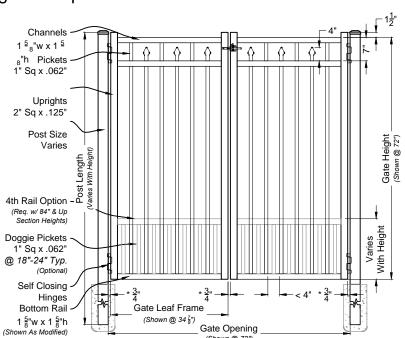

### Carolina #403 6ft Fence Panel

Carolina Fence & Gate Industrial Series #403

> Phone: 305 696 0419 Fax: 305.696.0461

aluminum

railing

L.A Ornamental.com 3708 NW 82nd Street, Miami, FL 33145

### **DRAWING NOTEs:**

Carolina Double Walk Gate

Don't Scale From Drawings. Please See Our Fence & Gate Style Sheet For Other Options

\*Other Optional Gate Hardware Available, But May Change The Hinge And Latch Clearances. Ind 403 Series Fence & Gate Details