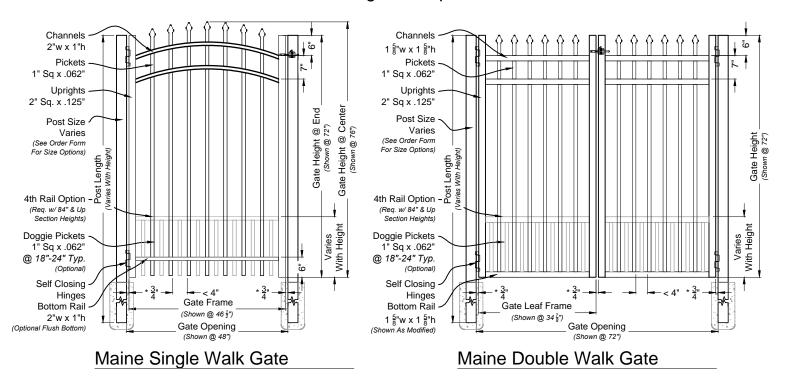

## **Matching Gate Options**

Maine Single Walk Gate

### Maine Double Walk Gate

## Maine Fence & Gate

Industrial Series #203

Phone: 305.696.0419 Fax: 305.696.0461

### **DRAWING NOTEs:**

Don't Scale From Drawings.
Please See Our Fence & Gate Style Sheet For Other Options.

\*Other Optional Gate Hardware Available, But May Change The Hinge And Latch Clearances. Ind 203 Series Fence & Gate Details