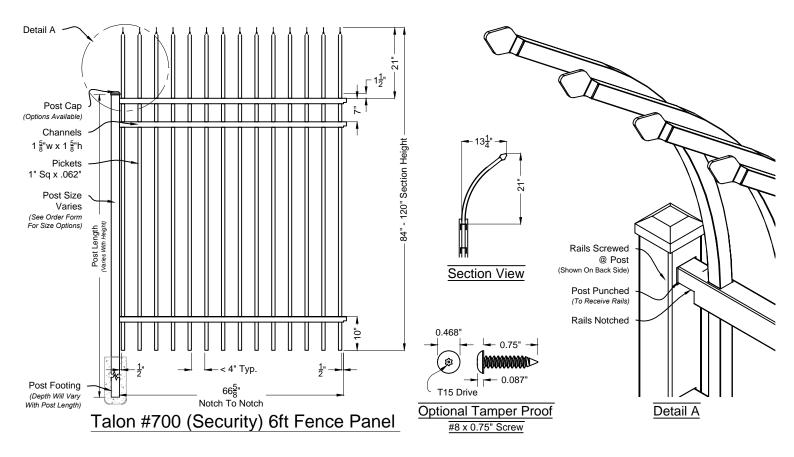

# Talon Fence & Gate

Industrial Series #700

Phone: 305.696.0419 Fax: 305.696.0461

Ind 700 Series Fence & Gate Details

1 OF 1

\*\* Picket Layout Will Vary Based On Gate Openings And Security Needs.