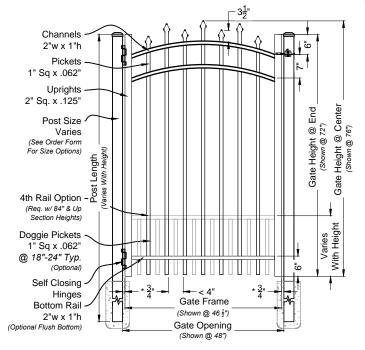

Californian #200 6ft Fence Panel

Californian Single Walk Gate

Californian Double Walk Gate

## Californian Fence & Gate

Industrial Series #200

Phone: 305.696.0419 Fax: 305.696.0461

### DRAWING NOTEs:

Don't Scale From Drawings.
Please See Our Fence & Gate Style Sheet For Other Options.

\*Other Optional Gate Hardware Available, But May Change The Hinge And Latch Clearances. Ind 200 Series Fence & Gate Details