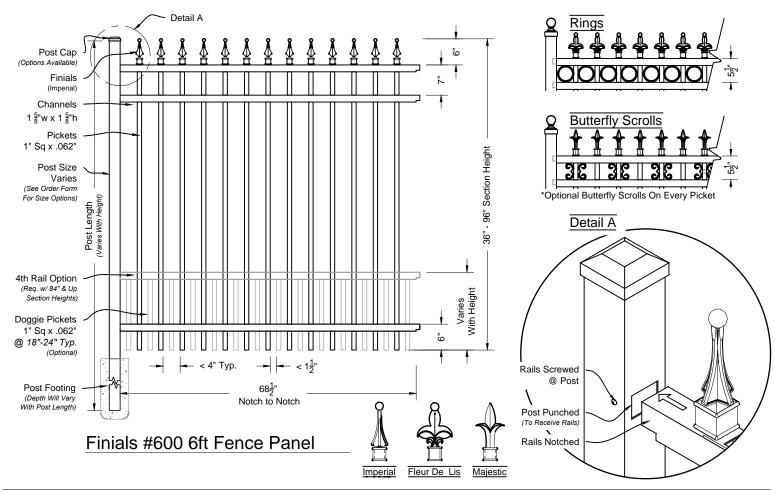

# Finials Fence & Gate Industrial Series #600

Phone: 305.696.0419 Fax: 305.696.0461

### **DRAWING NOTEs:**

Don't Scale From Drawings.
Please See Our Fence & Gate Style Sheet For Other Options.

\*Other Optional Gate Hardware Available, But May Change The Hinge And Latch Clearances. Ind 600 Series Fence & Gate Details