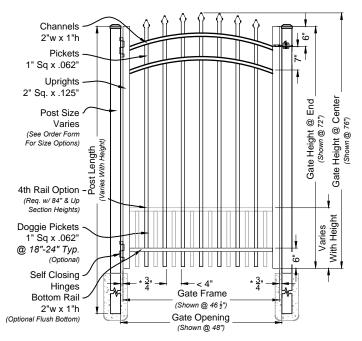

Floridian #303 6ft Fence Panel

Floridian Single Walk Gate

Floridian Double Walk Gate

### Floridian Fence & Gate

Industrial Series #303

Phone: 305.696.0419 Fax: 305.696.0461