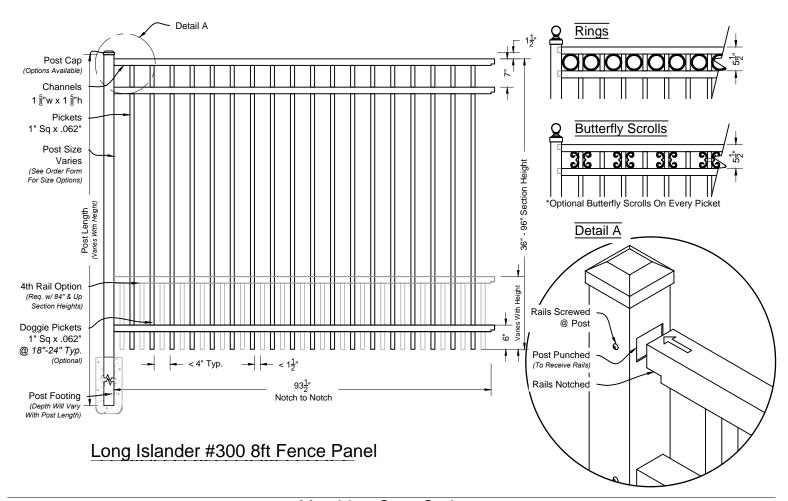

# Long Islander Fence & Gate Industrial Series #300

Phone: 305.696.0419 Fax: 305.696.0461

### DRAWING NOTEs:

Don't Scale From Drawings.
Please See Our Fence & Gate Style Sheet For Other Options.

\*Other Optional Gate Hardware Available, But May Change The Hinge And Latch Clearances. Ind 300 Series Fence & Gate Details