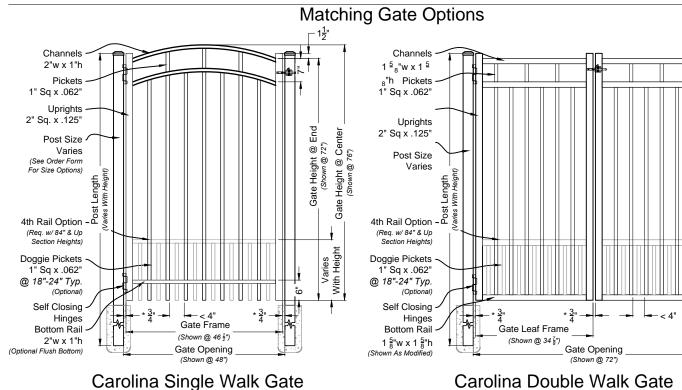

### Carolina #403 6ft Fence Panel

Carolina Fence & Gate Industrial Series #403

> Phone: 305 696 0419 Fax: 305.696.0461

aluminum

railing

L.A Ornamental.com 3708 NW 82nd Street, Miami, FL 33145

### **DRAWING NOTEs:**

Carolina Double Walk Gate

Don't Scale From Drawings. Please See Our Fence & Gate Style Sheet For Other Options

\*Other Optional Gate Hardware Available, But May Change The Hinge And Latch Clearances. Ind 403 Series Fence & Gate Details