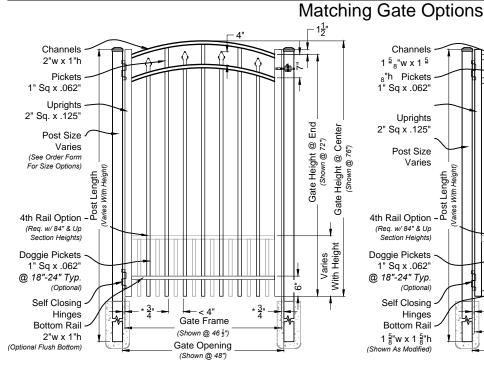

## **Matching Gate Options**

Maine Single Walk Gate

Gate Height (Shown @ 72")

With Height