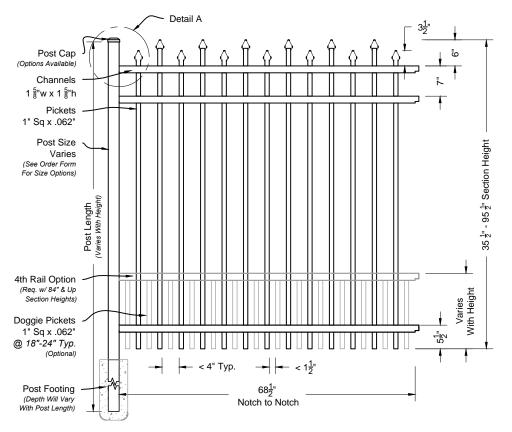

# Finials Fence & Gate Industrial Series #600

Phone: 305.696.0419 Fax: 305.696.0461

#### aluminum

fence gates railing

L.A Ornamental.com 3708 NW 82nd Street, Miami, FL 33145

### **DRAWING NOTEs:**

Don't Scale From Drawings.
Please See Our Fence & Gate Style Sheet For Other Options.

\*Other Optional Gate Hardware Available, But May Change The Hinge And Latch Clearances. Ind 600 Series Fence & Gate Details