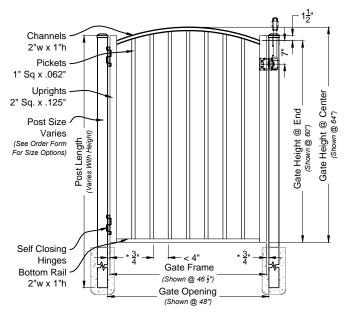

Gate Height (Shown @ 72")

With Height

### DRAWING NOTEs:

Don't Scale From Drawings. Please See Our Fence & Gate Style Sheet For Other Options

\*Other Optional Gate Hardware Available, But May Change The Hinge And Latch Clearances. Ind 400 Series Fence & Gate Details