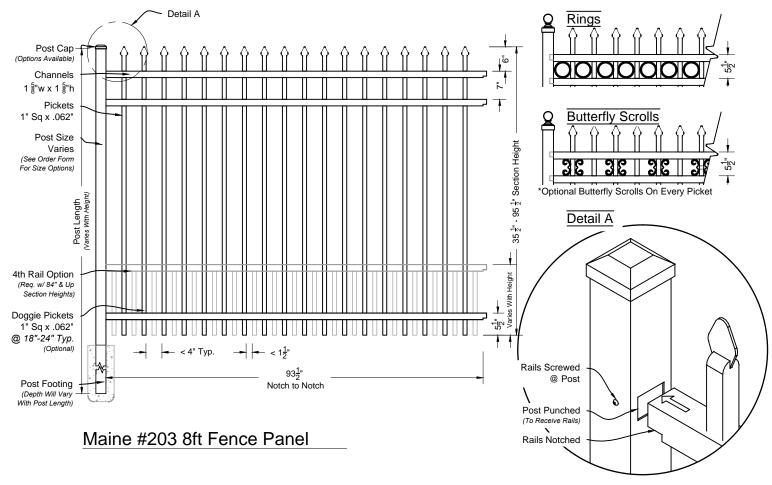

### Maine #203 6ft Fence Panel

## Maine Fence & Gate

Industrial Series #203

Phone: 305.696.0419 Fax: 305.696.0461

### **DRAWING NOTEs:**

Don't Scale From Drawings.
Please See Our Fence & Gate Style Sheet For Other Options.

\*Other Optional Gate Hardware Available, But May Change The Hinge And Latch Clearances. Ind 203 Series Fence & Gate Details