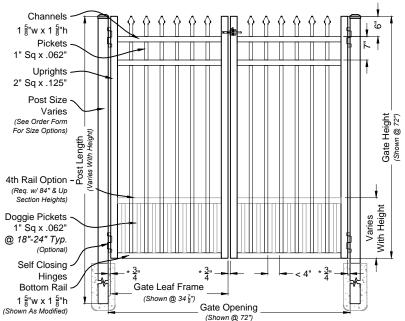

Floridian #303 6ft Fence Panel

Floridian Single Walk Gate

Floridian Double Walk Gate

### Floridian Fence & Gate

Industrial Series #303

Phone: 305.696.0419 Fax: 305.696.0461