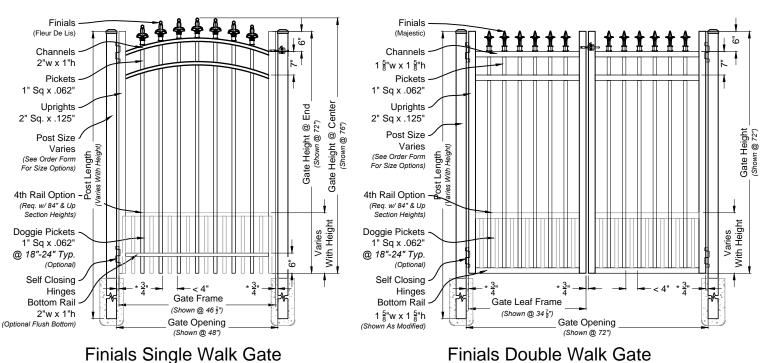

# Finials Fence & Gate Industrial Series #600

Phone: 305.696.0419 Fax: 305.696.0461

### **DRAWING NOTEs:**

Don't Scale From Drawings.
Please See Our Fence & Gate Style Sheet For Other Options.

\*Other Optional Gate Hardware Available, But May Change The Hinge And Latch Clearances. Ind 600 Series Fence & Gate Details