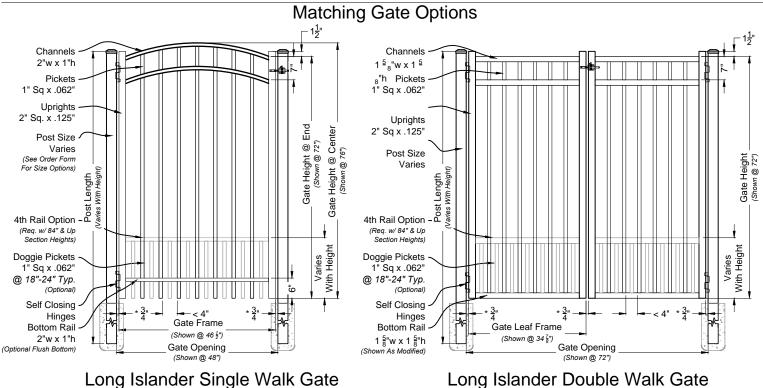

# Long Islander Fence & Gate Industrial Series #300

Phone: 305.696.0419 Fax: 305.696.0461

### DRAWING NOTEs:

Don't Scale From Drawings.
Please See Our Fence & Gate Style Sheet For Other Options.

\*Other Optional Gate Hardware Available, But May Change The Hinge And Latch Clearances. Ind 300 Series Fence & Gate Details

### Long Islander Fence & Gate Industrial Series #300

Phone: 305.696.0419 Fax: 305.696.0461