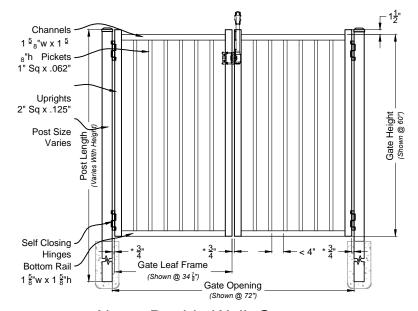

### **Matching Gate Options**

Alamo Single Walk Gate

Alamo Double Walk Gate

### DRAWING NOTEs:

Don't Scale From Drawings. Please See Our Fence & Gate Style Sheet For Other Options

\*Other Optional Gate Hardware Available, But May Change The Hinge And Latch Clearances. Ind 400 Series Fence & Gate Details