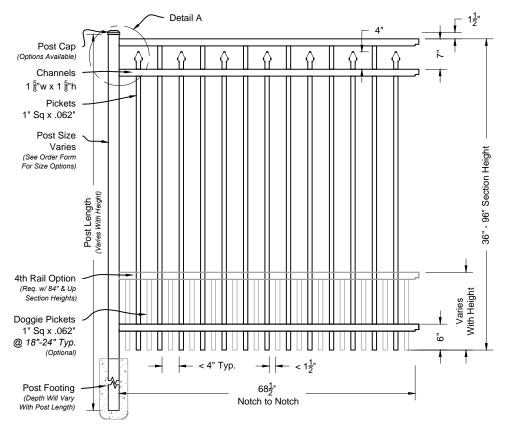

### Long Islander Fence & Gate Industrial Series #300

Phone: 305.696.0419 Fax: 305.696.0461

### DRAWING NOTEs:

Don't Scale From Drawings.
Please See Our Fence & Gate Style Sheet For Other Options.

\*Other Optional Gate Hardware Available, But May Change The Hinge And Latch Clearances. Ind 300 Series Fence & Gate Details