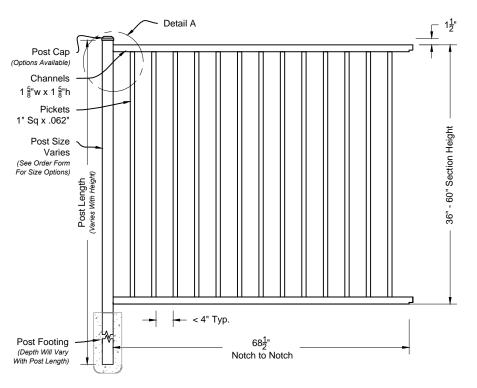

# Finials Fence & Gate Industrial Series #600

Phone: 305.696.0419 Fax: 305.696.0461

### **DRAWING NOTEs:**

Don't Scale From Drawings.
Please See Our Fence & Gate Style Sheet For Other Options.

\*Other Optional Gate Hardware Available, But May Change The Hinge And Latch Clearances. Ind 600 Series Fence & Gate Details