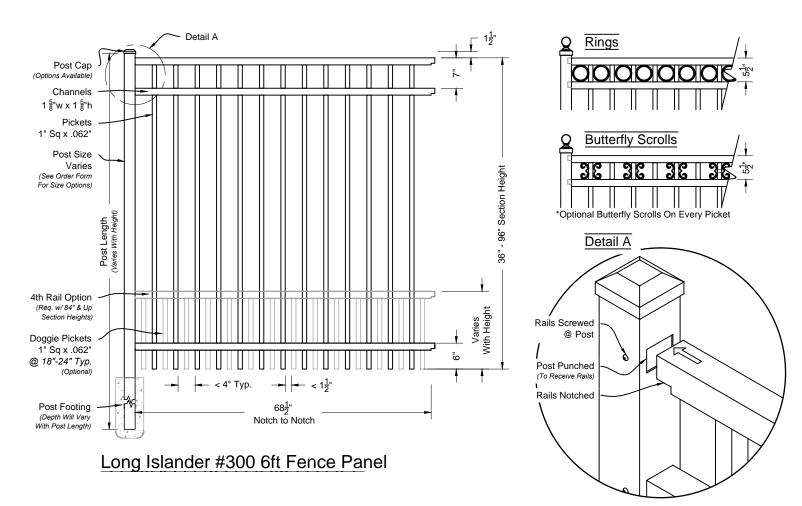

# Long Islander Fence & Gate Industrial Series #300

Phone: 305.696.0419 Fax: 305.696.0461

### DRAWING NOTEs:

Don't Scale From Drawings.
Please See Our Fence & Gate Style Sheet For Other Options.

\*Other Optional Gate Hardware Available, But May Change The Hinge And Latch Clearances. Ind 300 Series Fence & Gate Details