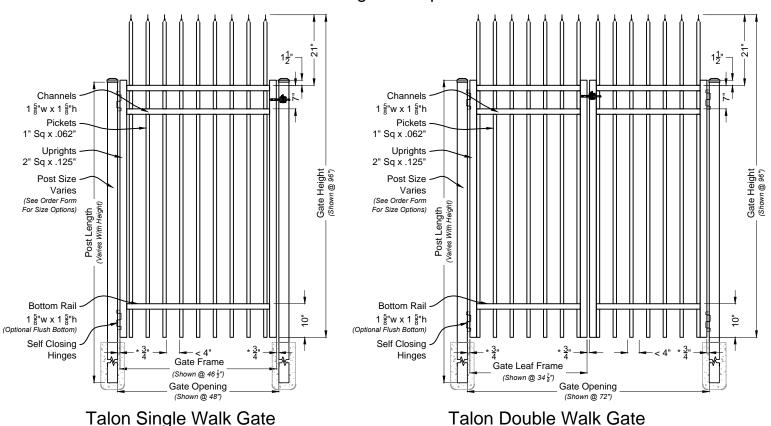

### DRAWING NOTEs:

Talon Double Walk Gate

Don't Scale From Drawings. Please See Our Fence & Gate Style Sheet For Other Options

\*Other Optional Gate Hardware Available, But

May Change The Hinge And Latch Clearances

Ind 700 Series Fence & Gate Details

1 OF 1

\*\* Picket Layout Will Vary Based On Gate Openings And Security Needs.